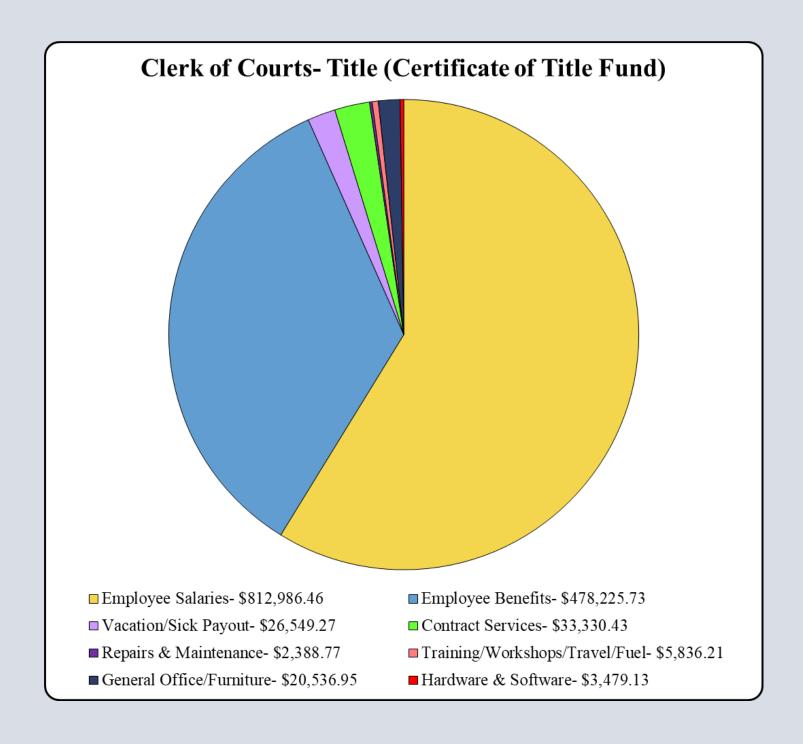

## **2023 BUDGET ANALYSIS**

1111

The legal operation is funded by a General Fund appropriation and the title operation is funded by the Certificate of Title Administration (CTA) Fund. The CTA Fund (See O.R.C. 4505) is generated from title fees and not included in the General Fund budget.

### **TITLE: CERTIFICATE OF TITLE FUND**

| County Remittance Summary        |                      |                                                                                                                                                                                                                                                                                                                                                                                                                                                                                                                                                                                                                                                                                                                                                                                                                                                                                                                                                                                                                                                                                                                                                                                                                                                                                                                                                                                                                                                                                                                                                                                                                                                                                                                                                                                                                                                                                                                                                                                                                                            |                                                  |  |
|----------------------------------|----------------------|--------------------------------------------------------------------------------------------------------------------------------------------------------------------------------------------------------------------------------------------------------------------------------------------------------------------------------------------------------------------------------------------------------------------------------------------------------------------------------------------------------------------------------------------------------------------------------------------------------------------------------------------------------------------------------------------------------------------------------------------------------------------------------------------------------------------------------------------------------------------------------------------------------------------------------------------------------------------------------------------------------------------------------------------------------------------------------------------------------------------------------------------------------------------------------------------------------------------------------------------------------------------------------------------------------------------------------------------------------------------------------------------------------------------------------------------------------------------------------------------------------------------------------------------------------------------------------------------------------------------------------------------------------------------------------------------------------------------------------------------------------------------------------------------------------------------------------------------------------------------------------------------------------------------------------------------------------------------------------------------------------------------------------------------|--------------------------------------------------|--|
|                                  | Amount collected and | Amount collected                                                                                                                                                                                                                                                                                                                                                                                                                                                                                                                                                                                                                                                                                                                                                                                                                                                                                                                                                                                                                                                                                                                                                                                                                                                                                                                                                                                                                                                                                                                                                                                                                                                                                                                                                                                                                                                                                                                                                                                                                           | Total amount                                     |  |
|                                  | remitted to County   | and remitted to State                                                                                                                                                                                                                                                                                                                                                                                                                                                                                                                                                                                                                                                                                                                                                                                                                                                                                                                                                                                                                                                                                                                                                                                                                                                                                                                                                                                                                                                                                                                                                                                                                                                                                                                                                                                                                                                                                                                                                                                                                      | collected and remitted                           |  |
| Total Vehicle Fees:              | \$1,226,695.50       | \$387,197.00                                                                                                                                                                                                                                                                                                                                                                                                                                                                                                                                                                                                                                                                                                                                                                                                                                                                                                                                                                                                                                                                                                                                                                                                                                                                                                                                                                                                                                                                                                                                                                                                                                                                                                                                                                                                                                                                                                                                                                                                                               | \$1,613,892.50                                   |  |
| Total Vehicle Taxes:             | \$806,574.06         | \$80,901,807.89                                                                                                                                                                                                                                                                                                                                                                                                                                                                                                                                                                                                                                                                                                                                                                                                                                                                                                                                                                                                                                                                                                                                                                                                                                                                                                                                                                                                                                                                                                                                                                                                                                                                                                                                                                                                                                                                                                                                                                                                                            | \$81,708,381.95                                  |  |
| Total Vehicle Fees<br>and Taxes: | \$2,033,269.56       | \$81,289,004.89                                                                                                                                                                                                                                                                                                                                                                                                                                                                                                                                                                                                                                                                                                                                                                                                                                                                                                                                                                                                                                                                                                                                                                                                                                                                                                                                                                                                                                                                                                                                                                                                                                                                                                                                                                                                                                                                                                                                                                                                                            | \$83,708,381.95                                  |  |
| Total Watercraft Fees:           | \$26,253.00          | \$7,236.00                                                                                                                                                                                                                                                                                                                                                                                                                                                                                                                                                                                                                                                                                                                                                                                                                                                                                                                                                                                                                                                                                                                                                                                                                                                                                                                                                                                                                                                                                                                                                                                                                                                                                                                                                                                                                                                                                                                                                                                                                                 | \$33,489.00                                      |  |
| Total Watercraft                 | \$15,514.04          | \$1,520,530.63                                                                                                                                                                                                                                                                                                                                                                                                                                                                                                                                                                                                                                                                                                                                                                                                                                                                                                                                                                                                                                                                                                                                                                                                                                                                                                                                                                                                                                                                                                                                                                                                                                                                                                                                                                                                                                                                                                                                                                                                                             | \$1,536,044.67                                   |  |
| Taxes:                           | <i> </i>             | <i><i><i><i>x</i></i> = <i>y</i> = <i>z y</i> = <i>z z y</i> = <i>z z y</i> = <i>z z y</i> = <i>z z y</i> = <i>z z z z z z z z z z</i></i></i> | <i><i><i><i>x</i> y y y y y y y y y </i></i></i> |  |
| <b>Total Watercraft</b>          | \$41,767.04          | \$1,527,766.63                                                                                                                                                                                                                                                                                                                                                                                                                                                                                                                                                                                                                                                                                                                                                                                                                                                                                                                                                                                                                                                                                                                                                                                                                                                                                                                                                                                                                                                                                                                                                                                                                                                                                                                                                                                                                                                                                                                                                                                                                             | \$1,569,533.67                                   |  |
| Fees and Taxes:                  | ÷;                   | <i><i>q</i> = <i>y</i> = <i>z y z z z z z z</i></i>                                                                                                                                                                                                                                                                                                                                                                                                                                                                                                                                                                                                                                                                                                                                                                                                                                                                                                                                                                                                                                                                                                                                                                                                                                                                                                                                                                                                                                                                                                                                                                                                                                                                                                                                                                                                                                                                                                                                                                                        | <i> </i>                                         |  |
| Grand Total Fees:                | \$1,278,303.50       | \$394,520.00                                                                                                                                                                                                                                                                                                                                                                                                                                                                                                                                                                                                                                                                                                                                                                                                                                                                                                                                                                                                                                                                                                                                                                                                                                                                                                                                                                                                                                                                                                                                                                                                                                                                                                                                                                                                                                                                                                                                                                                                                               | \$1,672,823.50                                   |  |
| Grand Total Taxes:               | \$822,088.10         | \$82,422,338.52                                                                                                                                                                                                                                                                                                                                                                                                                                                                                                                                                                                                                                                                                                                                                                                                                                                                                                                                                                                                                                                                                                                                                                                                                                                                                                                                                                                                                                                                                                                                                                                                                                                                                                                                                                                                                                                                                                                                                                                                                            | \$83,244,426.62                                  |  |
| Grand Total Fees<br>and Taxes:   | \$2,100,391.60       | \$82,816,858.52                                                                                                                                                                                                                                                                                                                                                                                                                                                                                                                                                                                                                                                                                                                                                                                                                                                                                                                                                                                                                                                                                                                                                                                                                                                                                                                                                                                                                                                                                                                                                                                                                                                                                                                                                                                                                                                                                                                                                                                                                            | \$82,917,250.12                                  |  |