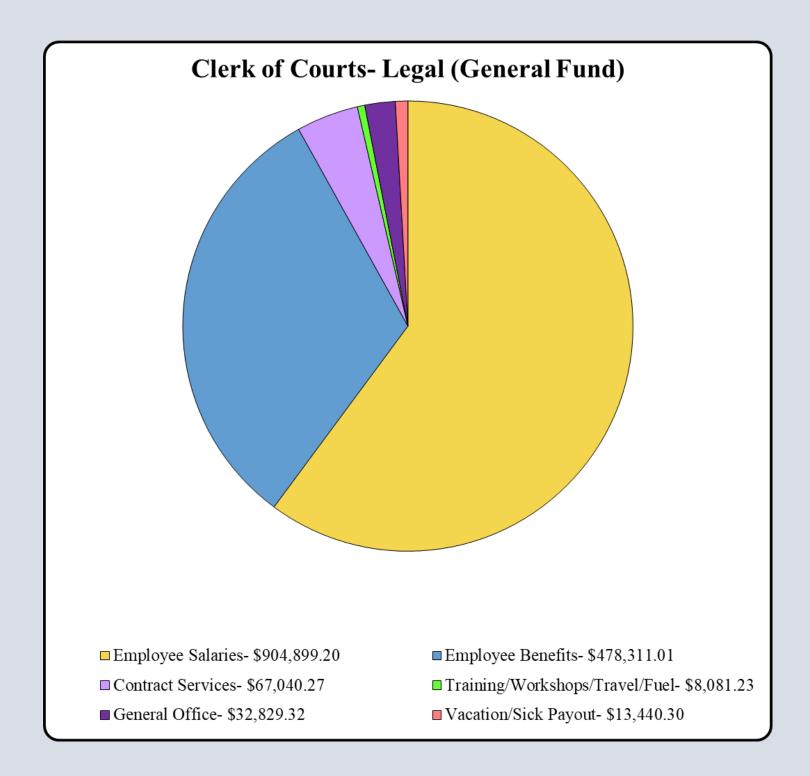

rized passport acceptance facility by the U.S. Department of State. Passport processing was temporarily suspended by the U.S. Department of State due to the COVID-19 pandemic. A total of 698 passports were processed within the title offices in 2023, compared to 591 passports in 2022. The Pickerington title office received a 100% passport inspection grade from the U.S. State Department (the Lancaster title office received a 100% grade in 2018).





## **2023 BUDGET ANALYSIS**

1111





The legal operation is funded by a General Fund appropriation and the title operation is funded by the Certificate of Title Administration (CTA) Fund. The CTA Fund (See O.R.C. 4505) is generated from title fees and not included in the General Fund budget.

## 2023 EXPENSES: Legal Department (General Fund)





### MONIES COLLECTED: GENERAL FUND AND CERTIFICATE OF TITLE

### **LEGAL: GENERAL FUND**

| Account Distribution                          |                |  |
|-----------------------------------------------|----------------|--|
| Clerk Fees Collected                          | \$519,288.55   |  |
| Computer Fund                                 | \$149,408.89   |  |
| Garnishment Deposit Received                  | \$632,077.70   |  |
| Deposit Money Received                        | \$3,463,583.27 |  |
| Bond Money Collected                          | \$272,858.00   |  |
| Probation Fees Collected                      | \$160,966.41   |  |
| Other Misc. Fees and Fines Collected          | \$655,083.61   |  |
| <b>Total Monies Collected and Distributed</b> | \$5,853,266.43 |  |

### *