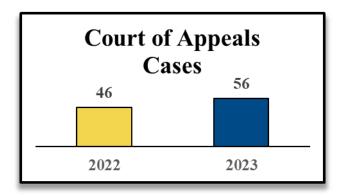

#### Court of Appeals Division

The Court of Appeals Division receives all filings and manages all paperwork relating to cases which have been appealed to the 5<sup>th</sup> District Court of Appeals. This includes any appeals from the Common Pleas Court, Juvenile/Probate Court, and the Municipal Court in Fairfield County. As indicated in the chart below, there were 46 Court of Appeals cases filed in 2022 and 56 Court of Appeals cases filed in 2023.