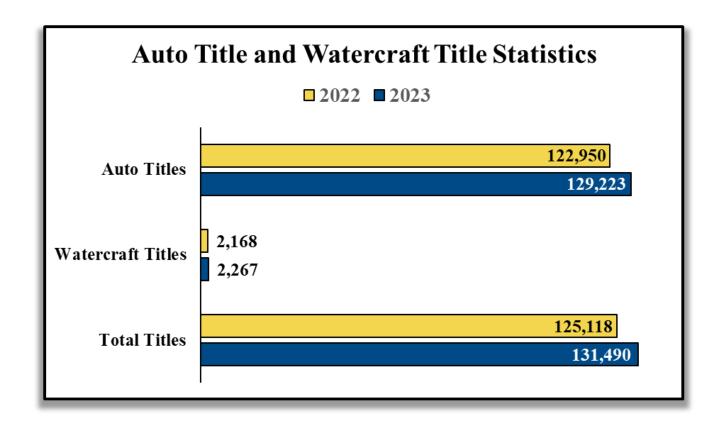

The Title Department processed 129,223 auto titles in 2023 compared to 122,950 in 2022 and processed 2,267 watercraft titles in 2023 compared to 2,168 in 2022. There were 131,490 total titles processed in 2023, compared to 125,118 in 2022, a increase of 6,372 titles.