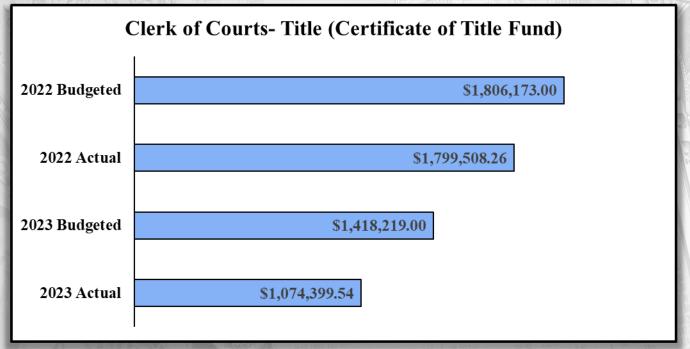

## **2023 BUDGET ANALYSIS**

1111

The legal operation is funded by a General Fund appropriation and the title operation is funded by the Certificate of Title Administration (CTA) Fund. The CTA Fund (See O.R.C. 4505) is generated from title fees and not included in the General Fund budget.

## 2023 EXPENSES: Legal Department (General Fund)