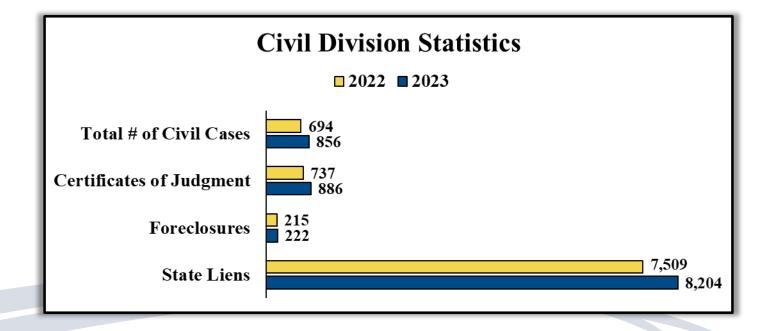

#### **Civil Division**

The Civil Division dockets all pleadings in foreclosures, money judgments, garnishments, and other miscellaneous civil actions. The Civil Division also issues and files summonses, subpoenas, writs, Certificates of Judgment, and all other related service in civil cases.