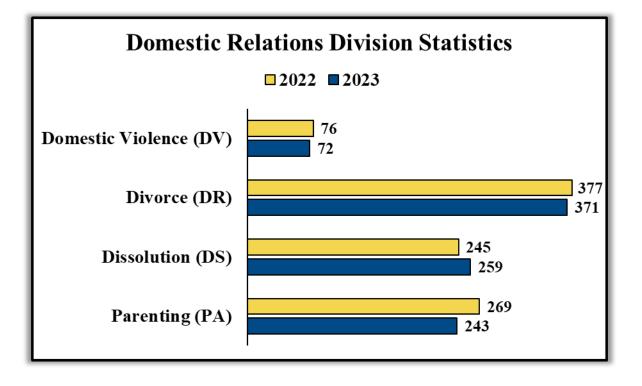

#### **Domestic Relations Division**

The Domestic Relations Division files and dockets all pleadings in divorce, dissolution, parenting, and other miscellaneous domestic actions. The Domestic Relations Division also issues and files summonses, subpoenas, capiases, and all other related service in domestic cases.