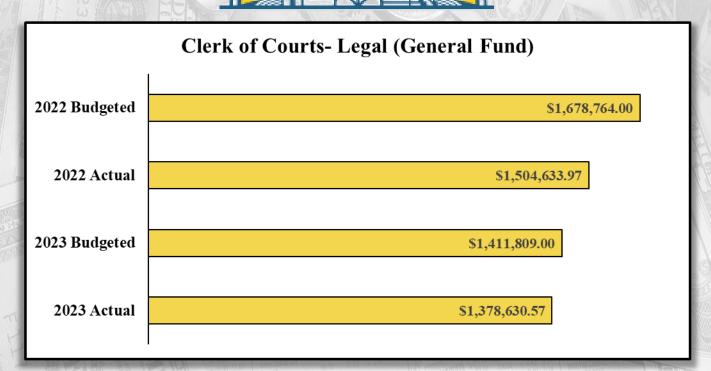

## **2023 BUDGET ANALYSIS**

1111

The legal operation is funded by a General Fund appropriation and the title operation is funded by the Certificate of Title Administration (CTA) Fund. The CTA Fund (See O.R.C. 4505) is generated from title fees and not included in the General Fund budget.

## 2023 EXPENSES: Legal Department (General Fund)