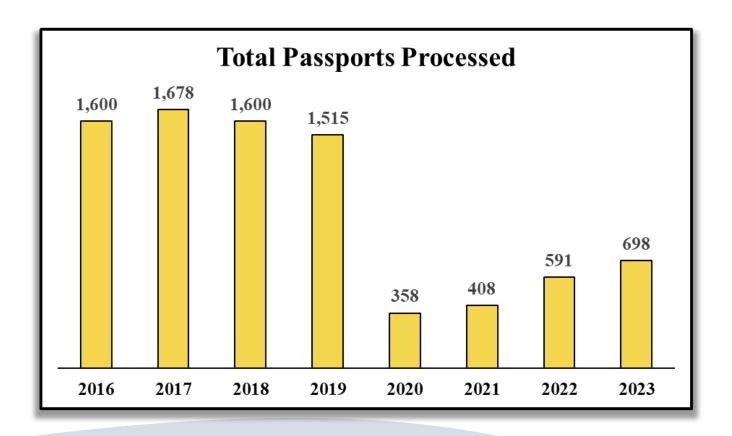

#### Passports

The Fairfield County Clerk of Courts has been designated as an authorized passport acceptance facility by the U.S. Department of State. Passport processing was temporarily suspended by the U.S. Department of State due to the COVID-19 pandemic. A total of 698 passports were processed within the title offices in 2023, compared to 591 passports in 2022. The Pickerington title office received a 100% passport inspection grade from the U.S. State Department (the Lancaster title office received a 100% grade in 2018).