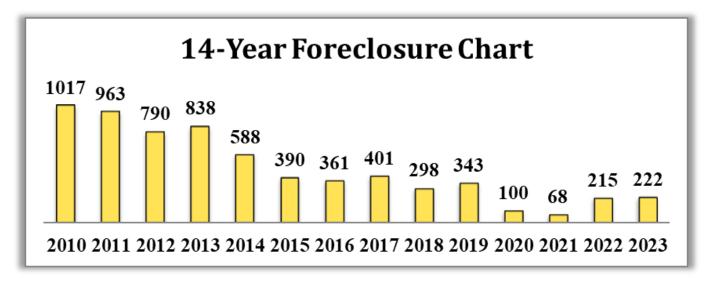

#### **Civil Division**

The Civil Division dockets all pleadings in foreclosures, money judgments, garnishments, and other miscellaneous civil actions. The Civil Division also issues and files summonses, subpoenas, writs, Certificates of Judgment, and all other related service in civil cases.