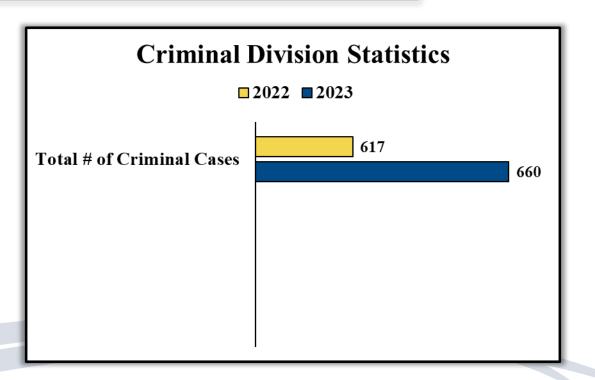

### Criminal Division

The Criminal Division files and dockets all pleadings in felony criminal cases bound over to the grand jury and all grand jury indictments. The Criminal Division also issues summonses, subpoenas, warrants, capiases and all other related service in criminal cases.